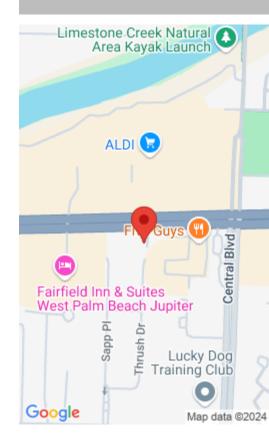

### 17500 THRUSH DR, JUPITER, FL 33458, USA

https://comwire.com

Desirable location on the most visable street in Jupiter. Site Plans are already approved for single story retail appx 1350 sq ftOption for 2 story with additional 1250 sq ft 2 bed 2 bath apartment