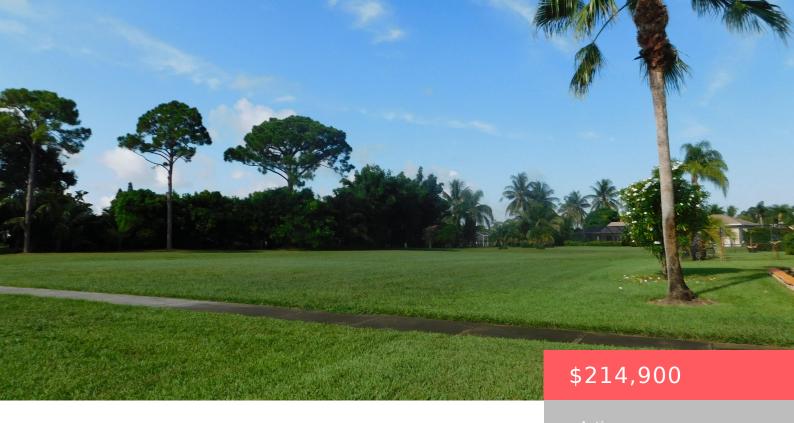

# 2698 SE GOWIN DR, PORT ST. LUCIE, FL 34952, USA

https://comwire.com

RARE FIND. Fully Cleared And Clean Nearly 1/2 Acre Homesite In Sandpiper Proper. Underground Utilities, Gravity Sewer System. City Easement on South Side of Lot Provides Additional Air Space For New Homeowner. GOLF AND BOATING OPTIONS IN NBHD. Copy of Survey Available. One-Of-A-Kind.

#### **Site Details**

**Acres:** 0.40 **Lot SqFt:** 17424.00

Lot Dimensions: See Pics Improvements: Cleared, Sidewalk

**Utilities On Site:** Municipal Sewer Front Exp: Northeast

**Lot Description:** 1/4 to 1/2 Acre Subdiv Info: Golf Course

Roads: Paved **Ground Cover:** Grassed