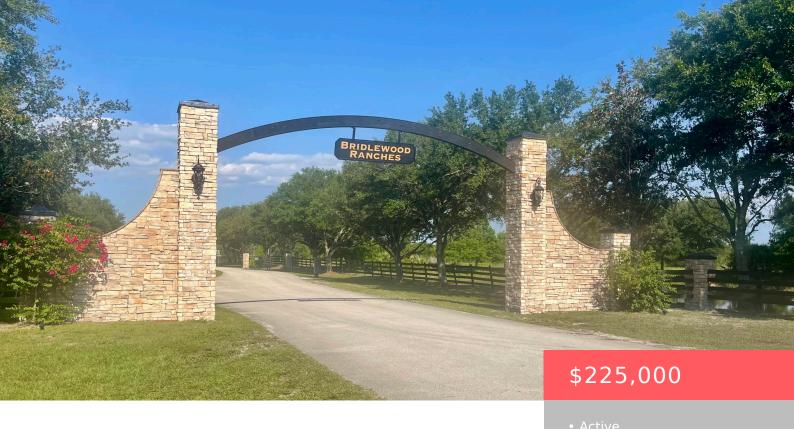

## 26TH DRIVE, OKEECHOBEE, FL, 34974

https://comwire.com

#### **Site Details**

**Acres:** 5.18 **Lot SqFt:** 225641.00

**Lot Frontage:** 444.00 **Improvements:** Cleared, Ditched

Available, Underground

**Lot Description:** 5 to 10 Acres, Paved Road, Private Road **Roads:** Private Road