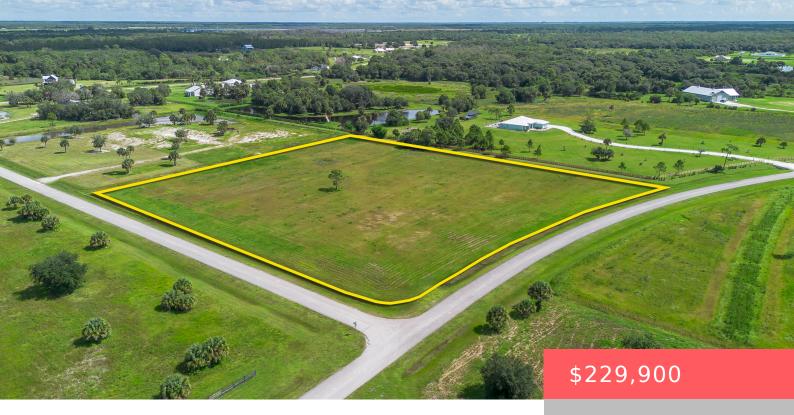

## 13169 SE 26TH LN, OKEECHOBEE, FL 34974, USA

https://comwire.com

5 +/- Acres in Bridlewood Gated Community.Fully Cleared & High and Dry makes this the perfect canvas for your dream home or equestrian estate. With ample space and excellent accessibility, it offers the best of rural living with modern conveniences just minutes away.Located in the equestrian-friendly neighborhood, perfect for horse lovers. Paved road access and

## **Site Details**

**Acres:** 5.18 **Lot SqFt:** 225641.00

Improvements: Cleared Utilities On Site: None

Front Exp: South Lot Description: 5 to 10 Acres

Roads: County Road, Paved Ground Cover: Grassed

**Building Details** 