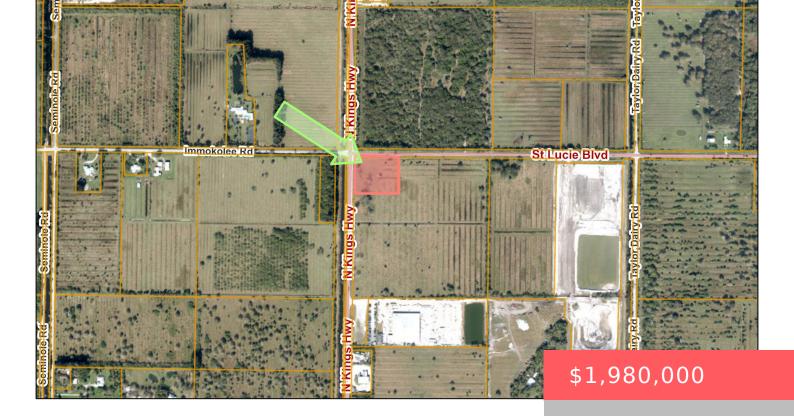

# 7315 IMMOKOLEE RD, FORT PIERCE, FL 34951, USA

https://comwire.com

Prime Intersection site. 3.03 Acres per tax records. Key corner on busy Kings Highway and traffic going to St. Lucie International Airport. Ideal for C-store gas such as WaWa, Cumberland Farms, ect

#### **Site Details**

**Acres:** 3.03 **Lot SqFt:** 131987.00

Utilities On Site: None Front Exp: West

**Lot Description:** 3 to < 5 Acres, Corner Lot, West of **Roads:** City/County Maint., County Road

US-1