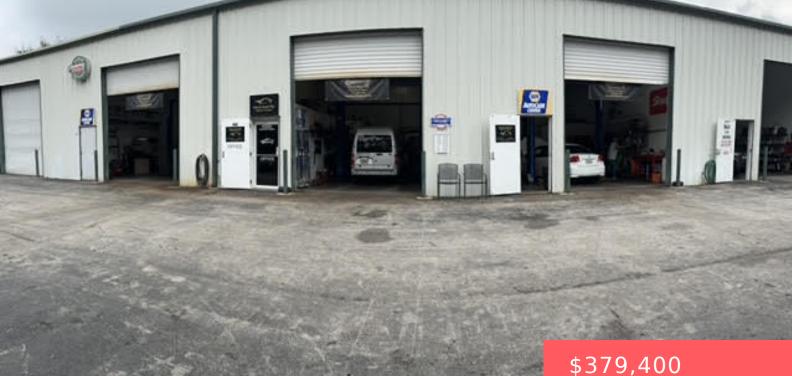

### 2711 SW FONDURA RD, PORT ST. LUCIE, FL 34953, USA

https://comwire.com

Well Established and trusted Automotive repair shop in very busy Port Saint Lucie. Just 1 mile off I95 and Gaitlin Blvd. One of the closest auto repair businesses to service all of growing Traditions and the surrounding neighborhoods. Lots of backing local businesses and major shopping centers. This Repair business currently occupies 3 or the

# **Building Details**

| Business Type: Automotive | Building Type: Automotive                                                      |
|---------------------------|--------------------------------------------------------------------------------|
| Construction: Metal       | Roof: Metal                                                                    |
| Docs Available: None      | Info Available: Copies of Lease,Equipment<br>Inventory,Inventory,Owner Managed |
| Year Established: 2019.00 | Business Name: Gary's Auto PSL                                                 |
| Training Available: Yes   |                                                                                |