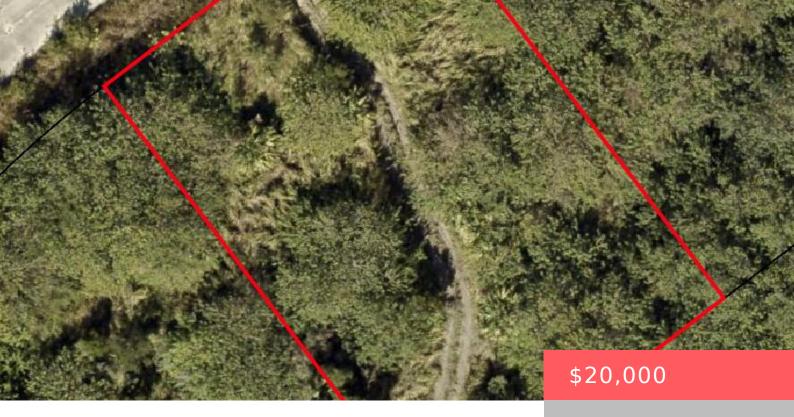

### 2709 HIMALAYA RD SW, PALM BAY, FL 32908, USA

https://comwire.com

A Great Lot to build your new Home. Come see all of the posibilities this lot has to offer. Can be added to its agacent lot 2715 Himilaya Rd. that is for sale as well. For over a half acre Lot.

#### **Site Details**

**Acres:** 0.24 **Lot SqFt:** 10454.00

Utilities On Site: None Improvements: None

Front Exp: Northwest **Lot Description:** < 1/4 Acre

Roads: Other **Ground Cover:** Other