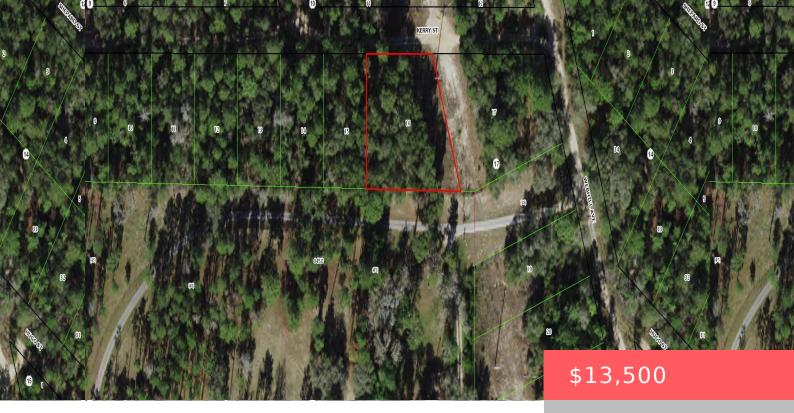

#### 2709 KERRY ST, INVERNESS, FL 34452, USA

https://comwire.com

Build a brand new home on this oversized .46 acre homesite.

Ashley Store Enterprise Rent: A-Ca Collins St We only Maureen St Shebhard St Shebhard St Shebhard St Shebhard St Shebhard St Kirt St Map data ©2024

### Site Details

Acres: 0.46 Lot Dimensions: 114.0 ft x 149.0 ft Utilities On Site: None View: Garden Roads: City/County Maint. Special Info: Platted Lot SqFt: 20195.00 Improvements: None Front Exp: North Lot Description: 1/4 to 1/2 Acre Ground Cover: Other