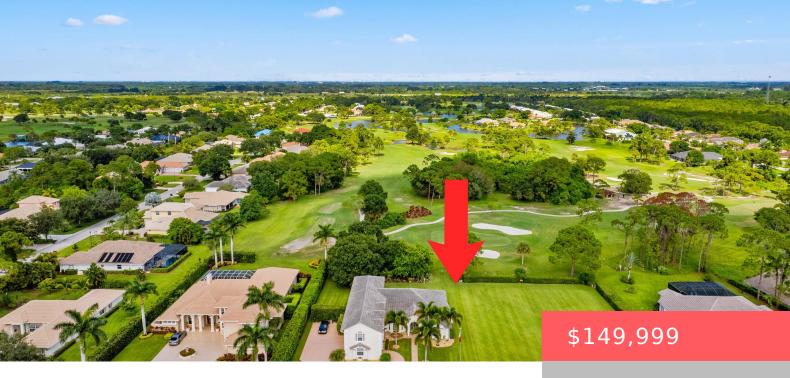

# 2710 BENT PINE DR, FORT PIERCE, FL 34951, USA

https://comwire.com

Discover the perfect location to build your dream home on this expansive nearly half-acre lot in the prestigious Meadowood Country Club. Nestled amidst lush landscapes, this prime parcel offers breathtaking golf course views that promise serene and picturesque living. Peaceful and prestigious community setting. Embrace the lifestyle you've always desired with unparalleled access to world-class

#### **Site Details**

**Lot SqFt:** 37897.00 **Lot Dimensions:** 116x180

Improvements: Cleared Utilities On Site: None

Front Exp: West View: Golf

Lot Description: 1/4 to 1/2 Acre Subdiv Info: Cafe/Restaurant, Clubhouse, Community

Room, Golf Course, Pickleball, Pool, Putting Green

Roads: Paved, Public Ground Cover: Grassed

**HOA Fee/Month:** \$261