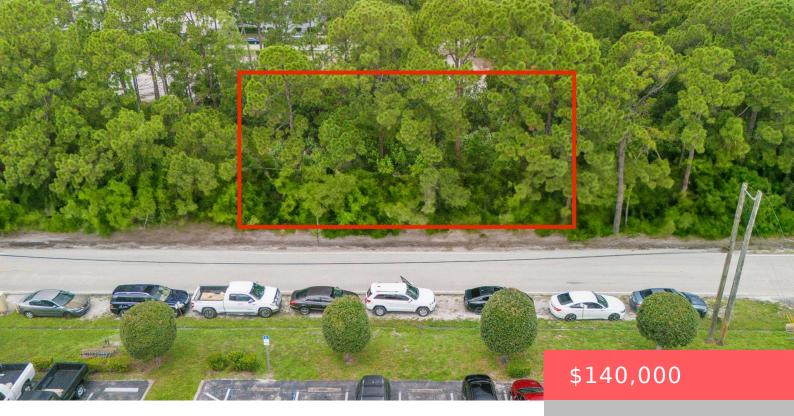

# 2712 SW FONDURA RD, PORT ST. LUCIE, FL 34953, USA

https://comwire.com

Imagine a prime vacant land plot situated in the heart of a bustling city district. This 1/4 acre lot is ideally located along a major thoroughfare, ensuring high visibility and heavy foot and vehicle traffics. The area surrounding the plot is a vibrant mix of businesses, including retail shops, restaurants, office buildings, and entertainment venues.

#### **Site Details**

Lot SqFt: 10000.00 Improvements: None

Utilities On Site: None Front Exp: South

**Lot Description:** < 1/4 Acre **Roads:** City/County Maint.

**Ground Cover:** Other