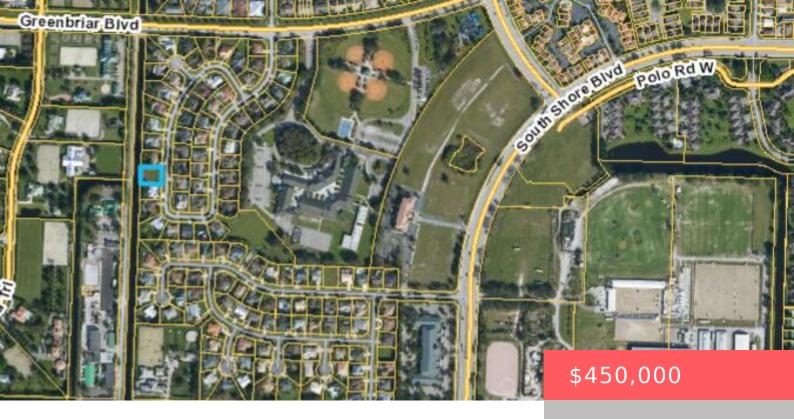

# 2712 YARMOUTH DR, WELLINGTON, FL, 33414

https://comwire.com

Excellent Location! Golf cart ride to Showgrounds & Equestrian Venues, walking distance to school & parks. Cleared lot Zoned Single Family, with an accessory dwelling permissible (guest house). One of the last lots left in the area for new development. City Water & Sewer. NO HOA.

#### **Site Details**

**Acres:** 0.29 **Lot SqFt:** 12500.00

Improvements: Cleared Utilities On Site: None

Front Exp: East Lot Description: 1/4 to 1/2 Acre

Roads: City/County Maint. Ground Cover: Grassed