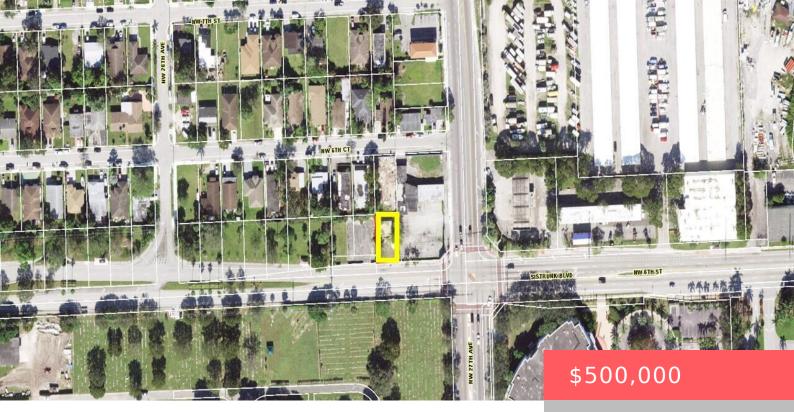

## 2719 SISTRUNK BLVD, FORT LAUDERDALE, FL 33311, USA

https://comwire.com

This prime commercial lot is situated in an emerging neighborhood, ideal for visionary investors and developers. Located in a fast-growing area, this lot offers ample potential for businesses looking to establish themselves in a community on the rise. With nearby infrastructure improvements and a surge of new developments, this property is perfectly positioned to capitalize