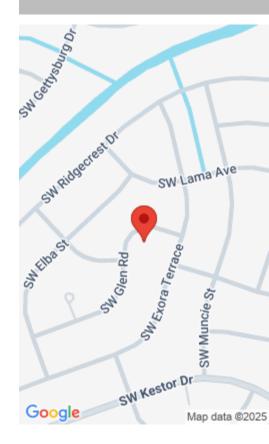

https://comwire.com

READY TO BUILD YOUR FUTURE HOME AT A QUIET AREA, NEAR THE I-95 AND THE TURNPIKE? ... GREAT SHOPPING AREAS, CLOSE TO EVERYTHING AND STILL QUIET... PIE SHAPE LOT WITH 13,939 SF..

\$165,000