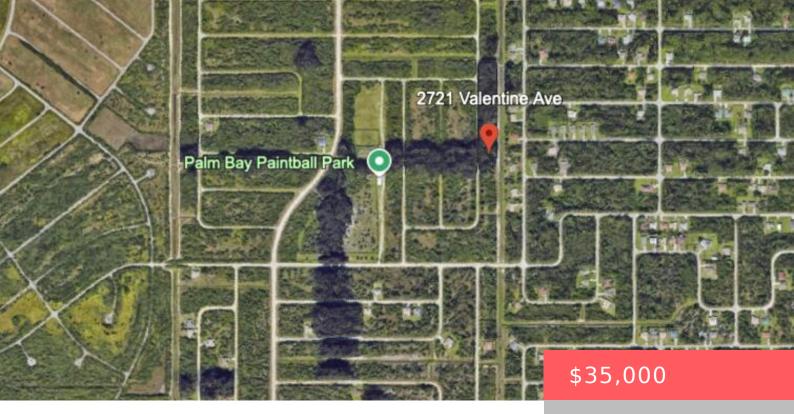

## 2721 VALENTINE AVENUE, PALM BAY, FL, 32908

https://comwire.com

This buildable lot is located in the rapidly growing county of Brevard, Florida, offering you the perfect foundation for your new home. With easy access to major highways, schools, shopping, and recreational areas, this lot is a blank canvas-whether you're planning a custom home, an investment property, or a quiet retreat, this property offers the + Read More

## Site Details

Lot SqFt: 10019.00 Utilities On Site: None Lot Description: < 1/4 Acre Ground Cover: Other Improvements: None Front Exp: West Roads: County Road

**Building Details** 

Type: Single Family Detached