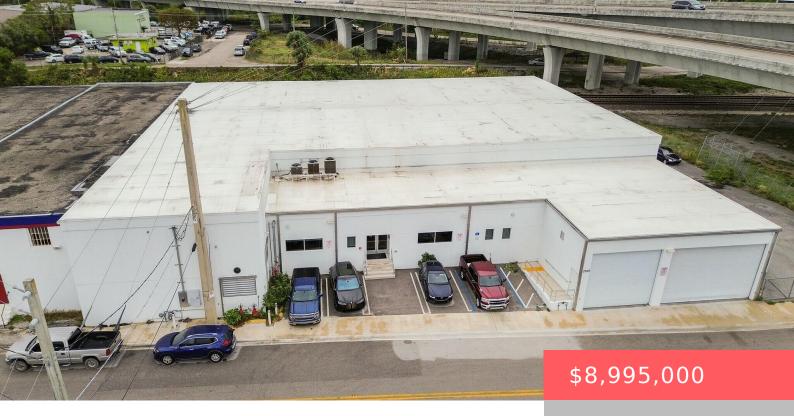

## 2725 HILLSBORO ROAD, WEST PALM BEACH, FL, 33405

https://comwire.com

Current owner purchased the warehouse in January 2019 to house a private art collection. When purchased, the warehouse was shell stripped of all power. The renovation completed a year and a half later in August 2020.Renovated to Chubb's specifications, the warehouse has a new TPO roof, 10 new quiet air HVAC units, 3 commercial dehumidifiers,

**Floor covering:** Concrete **Roof:** Concrete Tile

Real Estate Taxes: \$2,313,944 Tax Year: 2024

Cooling: Central Docs Available: None

Info Available: Photos