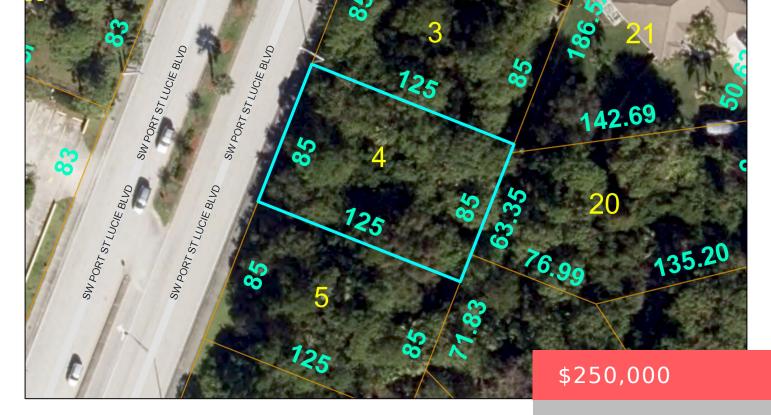

## 2725 PORT ST LUCIE BOULEVARD, PORT SAINT LUCIE, FL, 34953

https://comwire.com

Great residential vacant lot on Port St Lucie Blvd

• Active

**Basics** 

Status: Active Date added: Added 5 hours ago For Sale: No Listing Office Name: Prima Properties Listing Office Id: 966076 Est. Taxes: \$903.36 For Lease: No

## Site Details

Lot SqFt: 12197.00 Utilities On Site: None Lot Description: 1/4 to 1/2 Acre Ground Cover: Other Improvements: None Front Exp: East Roads: City/County Maint.