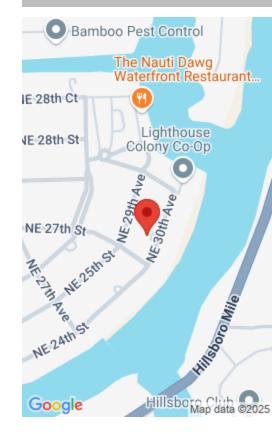

## 2727-29 30TH AVENUE, LIGHTHOUSE POINT, FL, 33064

https://comwire.com

LOCATION \* LOCATION \* LOCATION! It doesn't get much better than this! Across the street from the Intracoastal Waterway and only steps to the Lighthouse Point Marina and The Nauti Dawg Marina Cafe in one of the most sought-after sections in Lighthouse Point. The duplex is two oversized 2/2's with privately fenced yards, carport and