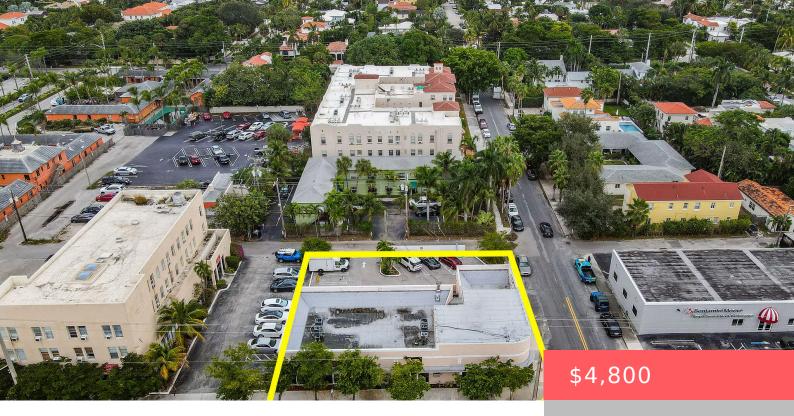

## 2730 DIXIE HIGHWAY, WEST PALM BEACH, FL, 33401

https://comwire.com

Approximately 1,400 sqft of corner retail space available for lease in one of West Palm Beach's most desirable areas. Located at the bustling intersection of Dixie and Belvedere, this unit offers excellent visibility & unmatched exposure making it perfect for attracting customers. Don't miss this opportunity to position your business directly across from The Palm + Read More