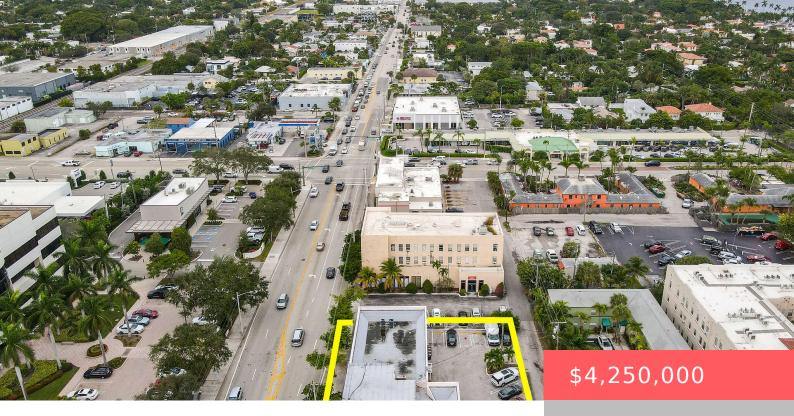

## 2730 S DIXIE HWY #3, WEST PALM BEACH, FL 33405, USA

https://comwire.com

Prime 4-Unit Multi-Tenant Commercial/Retail Plaza with Bonus Residential Apartment. Located at the highly sought-after intersection of Dixie Highway and Belvedere in West Palm Beach, this fully renovated property (updated in 2017) offers a unique investment opportunity. Situated directly across from the Palm Beach Post, Starbucks and Joseph's Market, this location provides excellent visibility and easy

+ Read More

- Active
- 5482.00 sq ft