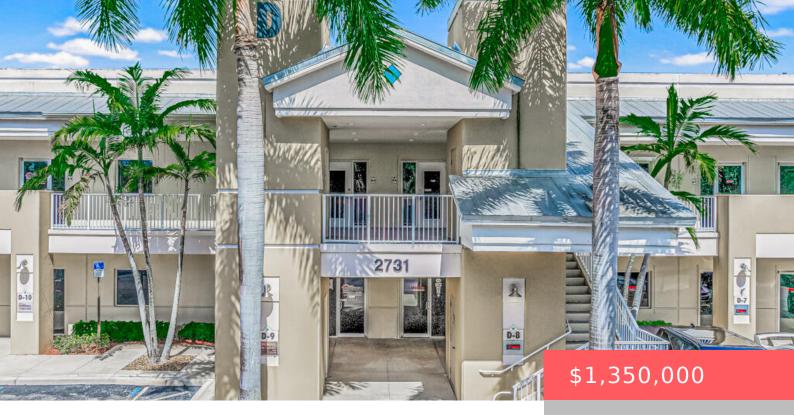

## 2731 VISTA PARKWAY, ROYAL PALM BEACH, FL, 33411

https://comwire.com

Centrally located in Palm Beach, safe gated Industrial area. Units 7& 8 to be sold together with 1100sq ft with mezzanine storage, power supply Amps 100 phase :3. Built in 2005.Construction is CBS, cameras all over, gas station and car wash inside Community. Building is reinforced concrete. Price is for both units, OBO. This info + Read More Active3600.00 sq