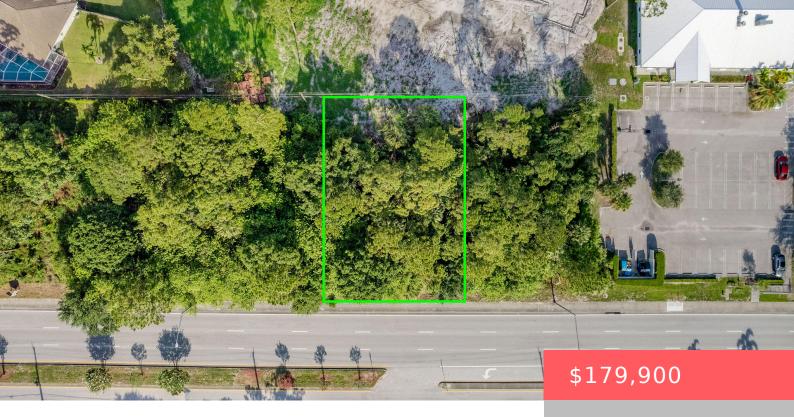

# 2733 PORT ST LUCIE BOULEVARD, PORT SAINT LUCIE, FL, 34953

https://comwire.com

Prime Commercial Land Opportunity on High-Traffic Thoroughfare – Explore the potential of this .28-acre vacant lot ideally situated on a heavily traveled road, offering unparalleled visibility and accessibility. Located in close proximity to major roadways, this strategically positioned parcel presents a compelling opportunity for establishing a thriving commercial business.

#### **Site Details**

**Acres:** 0.28 Lot SqFt: 12197.00

Lot Frontage: 85.00 Lot Dimensions: 85x125 Utilities On Site: None **Improvements:** None

Lot Description: 1/4 to 1/2 Acre, Paved Road, Public Front Exp: Northwest

Road, Sidewalks

Roads: City/County Maint., Paved, Public Ground Cover: Brush, Palmetto

**HOA Fee/Month:** \$0