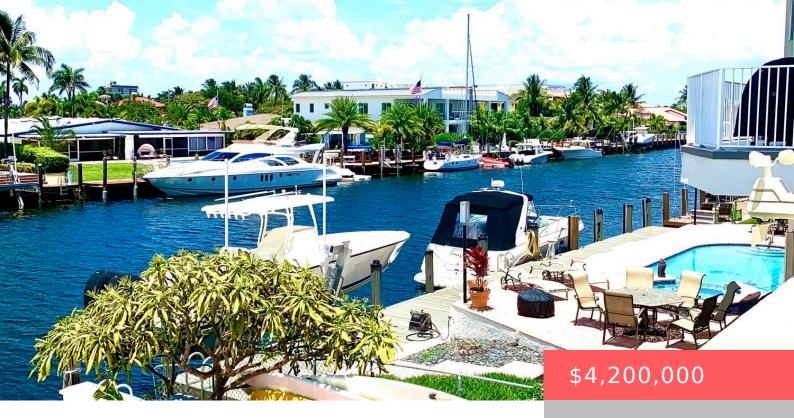

## 2735 NE 28TH CT, LIGHTHOUSE POINT, FL 33064, USA

https://comwire.com

Rarely available Waterfront 5 Unit Building w/ ocean access in highly desirable Lighthouse Point . Deep water with 100′ long private dock .Zoned RM-16Great Lot,, can build townhomes with private garages pool(s), docks. This is a unique opportunity to build and resell or hold and rent. Zoning on deep water like this is hard to