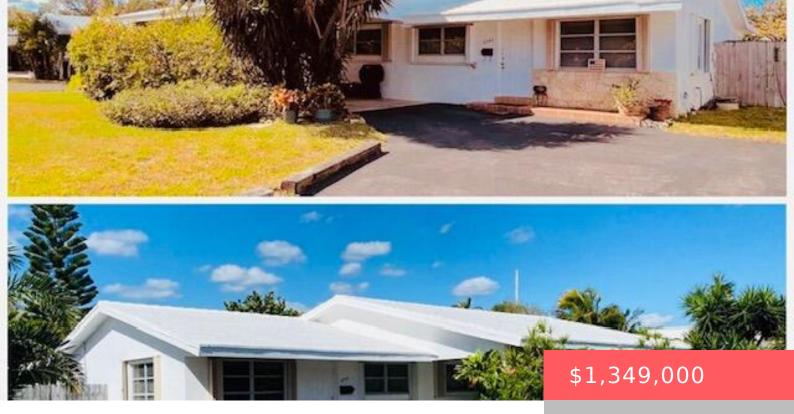

## 2741-45 30TH AVENUE, LIGHTHOUSE POINT, FL, 33064

https://comwire.com

Public Remarks: LOCATION \* LOCATION \* LOCATION! It doesn't get much better than this! Across the street from the Intracoastal Waterway and only steps to the Lighthouse Point Marina and The Nauti Dawg Marina Cafe in one of the most sought-after sections in Lighthouse Point. The duplex is two oversized 2/2's with privately fenced yards,

+ Read More

- 3 beds
- 2 baths
- Duple:
- Active

## Basics

Comwire last checked: 3:37 am on April 22, Listing updated: February 17, 2025 at 11:17 2025 am Days on Comwire: 161 **Year built:** 1967 Status: Active Listing Office Id: 1058748 Date added: November 11, 2024 at 9:45 pm Bedrooms: 3 beds Bathrooms: 2 baths HOA Dues \$: \$2 Est. Taxes: \$14,384,40 For Sale: No SqFt Living: 1632.00 sq ft For Lease: No SqFt Total: 3264.00 sq ft Listing Office Name: Exceptional Properties Inc

Type: Duplex

Listing Agent Phone: (850) 582-5275

**MLS Source:** Realtor Association of the Palm Beaches (RAPB)