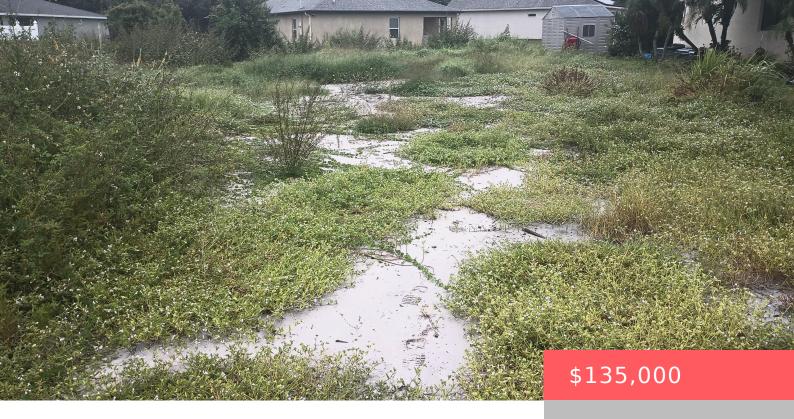

# 2743 ROSSER BOULEVARD, PORT SAINT LUCIE, FL, 34952

https://comwire.com

Great buildable residential lot centrally located in the Port St Lucie. Close to 195 for an easy commute Partially cleared and raised • Active

#### **Site Details**

**Acres:** 0.23 **Lot SqFt:** 10000.00

Lot Frontage: 80.00 Improvements: Cleared, Street Light

Utilities On Site: None Front Exp: North **Lot Description:** < 1/4 Acre Subdiv Info: None

**Roads:** County Road **Ground Cover: Weeds** 