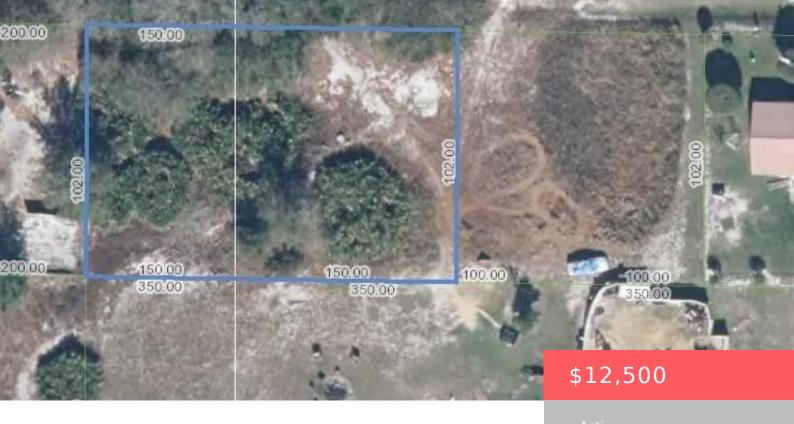

#### 2749 W CORDOVA RD, AVON PARK, FL 33825, USA

https://comwire.com

.35 AC RESIDENTIAL BUILDING LOT.150' X 102' LOT DIMENSIONS.
NEIGHBORHOOD IS PEACEFUL AND WILDLIFE RUNS FREELY.
ENJOY WHAT NATURE HAS TO OFFER. WHILE STILL BEING CLOSE
TO TOWN AND HAVING ALL THE AMENITIES WITHIN A 10 MINUTE
DRIVE. NEIGHBORHOOD IS SURROUNDED BY A LARGE CATTLE
RANCH TO THE WEST AND A LARGE ORANGE GROVE TO
+ Read More

#### **Site Details**

**Acres:** 0.35 **Lot SqFt:** 15299.00

**Lot Frontage:** 150.00 **Lot Dimensions:** 150.0 ft x 102.0 ft

Improvements: None Utilities On Site: Electric

Front Exp: North View: Other

**Lot Description:** 1/4 to 1/2 Acre, Dirt Road, Public Road **Subdiv Info:** None