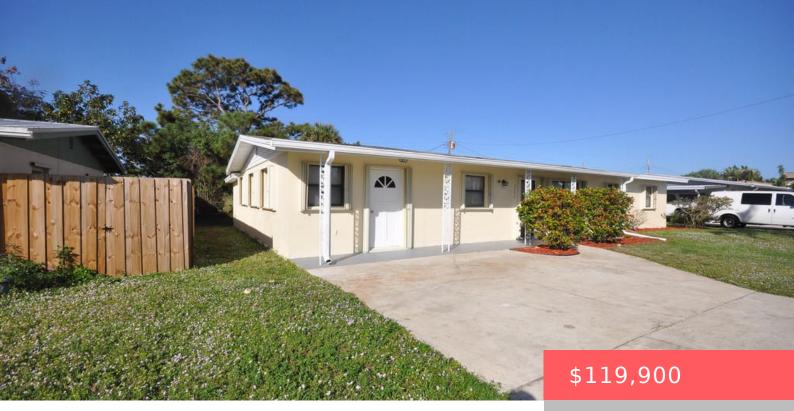

#### 2752 NE SPRUCE RIDGE AVE, JENSEN BEACH, FL 34957, USA

https://comwire.com

Newly renovated 3/2, granite counters, new tile, large back yard and bonus room.All appliances are covered with a 2-year warranty. Owner will consider short-term financing with a substantial down payment.

- 3 beds
- 2.00 baths
- Single Family Detached
- Closed
- 1690.00 sq ft

## Basics

Comwire last checked: 5:35 pm on June 07, 2025 Listing updated: February 17, 2025 at 10:02 am Days on Comwire: 255 **Year built:** 1964 Status: Closed Listing Office Id: 276531807 Date added: September 25, 2024 at 6:19 am Bedrooms: 3 beds Bathrooms: 2.00 baths Half baths: 0 half baths Floors: 1.00 floor Building size (SF): 1690.00 sq ft Lot size: 1690.00 sq ft Est. Taxes: \$1,643 For Sale: No For Lease: No **SqFt Living: 1690.00** sq ft SqFt Total: 1690.00 sq ft Listing Office Name: Comwire Realty Inc