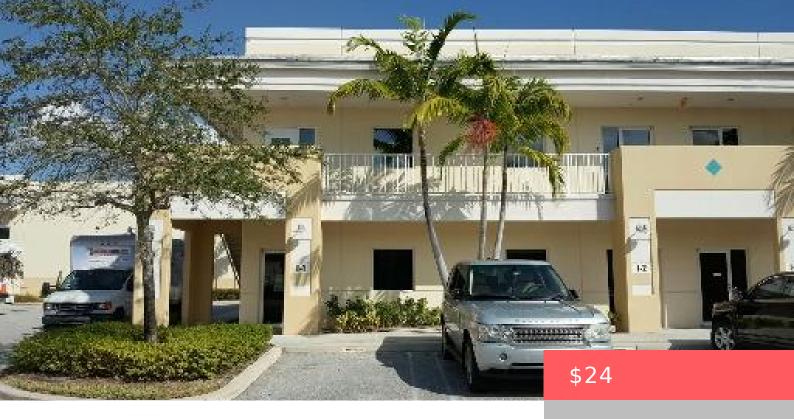

## 2755 VISTA PARKWAY, WEST PALM BEACH, FL, 33411

https://comwire.com

2 FINISHED OFFICES (1 UPSTAIRS AND 1 DOWNSTAIRS, PLUS APPX 400 SQ FT OF INDUSTRIAL WAREHOUSE BAY W/OVERHEAD DOOR Buisness Park Condo.. 1st floor. AVAILABLE DECEMBER 1 2024. OWNER WILLL CONSIDRE VARIABLE TERMS . THIS IS A GROSS LEASE. TENANT PAYS ONLY RENT AND SALES TAX. WATER SEWER TRASH AND CONDO FEES PAID BY OWNER

## **Building Details**

**Type:** Flex Space **Building Type:** Commercial Condo, Industrial, Industrial / Mfg,

Manufacturing-Light, Office/Warehouse, Warehouse

**Stories:** 2.0 **Heating:** Central Individual