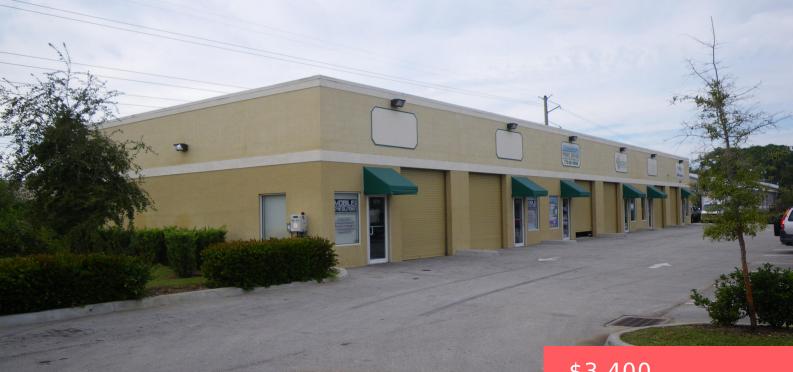

### \$3,400

#### 2764-2766 EDGARCE STREET, PORT SAINT LUCIE, FL, 34953

https://comwire.com

Four roll up doors, two in the back of the unit and two in the front. Great cross ventilation. Close to Bass Pro and behind the Home Depot