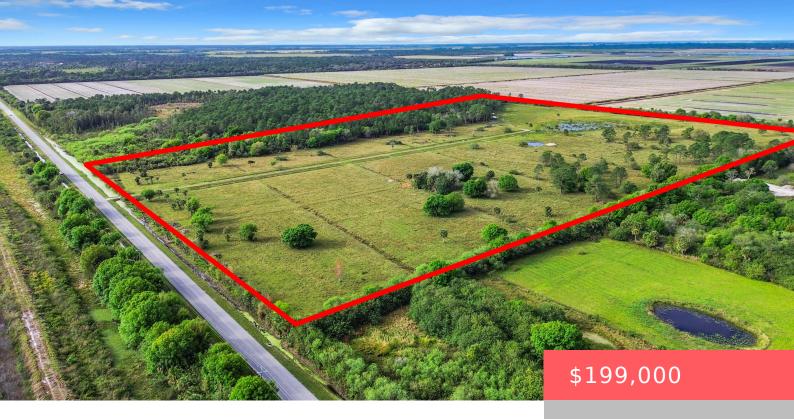

# 2777 EVERHIGH ACRES RD, CLEWISTON, FL 33440, USA

https://comwire.com

5 ACRES LOTS available in an exceptional location of Everhigh Acres in Clewiston. Make your country living dream a reality. Lot is a part of 60 acres sellable acreage (\$32,670/acre) – a canvas for multiple ventures. Great opportunity for all builders, investors, farmers. Visit the site today and see its full potential.

#### **Site Details**

**Acres:** 5.00 **Improvements:** Demucked, Drainage, Fenced, Street

Light

Utilities On Site: Other Water, Phone Front Exp: East

Line

**Lot Description:** 5 to 10 Acres,50+ **Roads:** Country

Acres

**Ground Cover:** Brush, Grassed Soil Type: Dirt, Sandloam