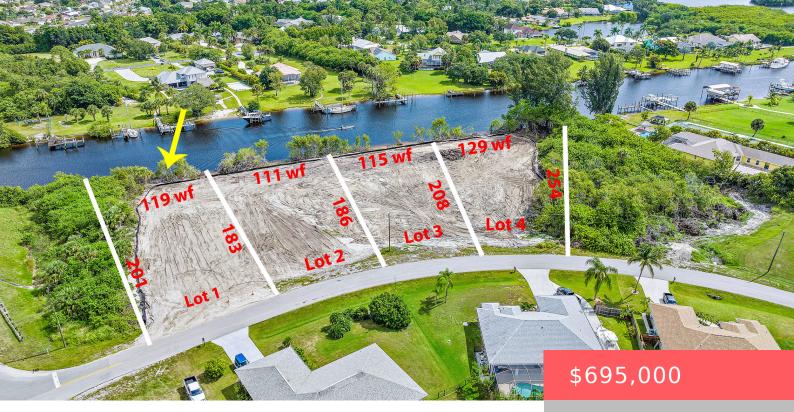

## 2801 SE PERU ST, PORT ST. LUCIE, FL 34984, USA

https://comwire.com

Cleared, filled and ready to build on Peru with 119ft on the water with no fixed bridges to inlet. Lot 1 of 4 waterfront lots now available for sale. NO HOA restrictions, located on lovely street in South Bend. Build your waterfront dream home here in this tranquil setting off the North Fork of the <u>+ Read More</u>

## Site Details

| <b>Acres:</b> 0.46                                                                                        | Lot SqFt: 20038.00                                                                       |
|-----------------------------------------------------------------------------------------------------------|------------------------------------------------------------------------------------------|
| Lot Frontage: 119.00                                                                                      | Lot Dimensions: 119x183x91x201                                                           |
| Improvements: Cleared                                                                                     | Utilities On Site: None                                                                  |
| Waterfrontage: 119                                                                                        | Waterfront Details: Canal Width<br>121+,Navigable,No Fixed Bridges,Ocean<br>Access,River |
| <b>Boat Services:</b> 0 to 20 Ft Boat,Up to 60 Ft Boat,UP to 30 Ft Boat,UP to 40 Ft Boat,UP to 50 Ft Boat | Front Exp: Southeast                                                                     |
| View: Intracoastal, River                                                                                 | Lot Description: 1/4 to 1/2 Acre,Flood Zone,Paved Road                                   |
| Subdiv Info: Street Lights                                                                                | Roads: City/County Maint.,Public                                                         |
| Ground Cover: Other                                                                                       | Soil Type: Dirt,Sand                                                                     |