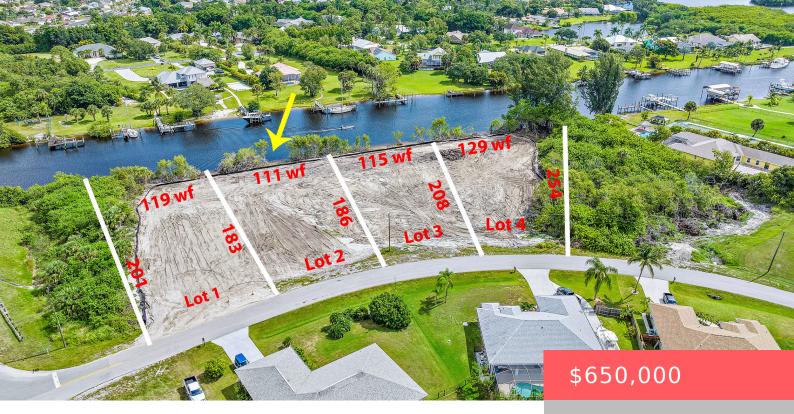

# 2803 SE PERU ST, PORT ST. LUCIE, FL 34984, USA

https://comwire.com

Cleared, filled, ready to Built, this is Lot 2 of 4 lots on Peru, a lovely section of South Bend, located on the North Fork of the St Lucie River with deep water dockage potential for up to a 60 ft boat. No fixed bridges to inlet and just minutes to some of the areas

#### **Site Details**

**Acres:** 0.38 **Lot SqFt:** 16553.00

**Lot Frontage:** 71.00 **Lot Dimensions:** 111X183X71X186

**Improvements:** Filled **Utilities On Site:** None

Waterfront Details: Intracoastal, Navigable, No

Fixed Bridges, Ocean Access, River

Boat Services: 0 to 20 Ft Boat, Up to 60 Ft Front Exp: Southeast

Boat, UP to 30 Ft Boat, UP to 40 Ft Boat, UP

to 50 Ft Boat

**View:** Intracoastal, River **Lot Description:** 1/4 to 1/2 Acre, Flood Zone, West

of US-1

Roads: City/County Maint. Ground Cover: Other

Soil Type: Dirt, Sand