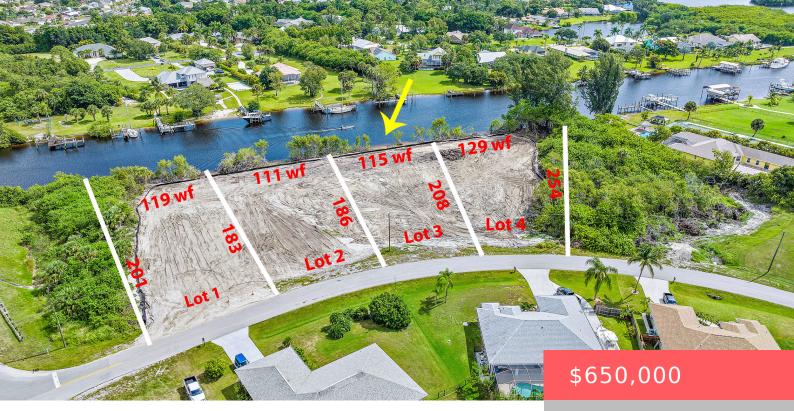

#### 2805 SE PERU ST, PORT ST. LUCIE, FL 34984, USA

https://comwire.com

Cleared, filled and ready to build, Lot 3 of 4 lots on Peru, one of the nicest areas of South Bend with no HOA restrictions. Deep water and just a short distance to some of the area's most popular dock n dine venues. No fixed bridges to inlet.

## Site Details

Acres: 0.42 Lot Frontage: 71.00 Improvements: Filled Waterfrontage: 115

**Boat Services:** 0 to 20 Ft Boat,Up to 60 Ft Boat,UP to 30 Ft Boat,UP to 40 Ft Boat,UP to 50 Ft Boat

View: Intracoastal, River

Roads: City/County Maint.

Soil Type: Dirt,Sand

Lot SqFt: 18295.00 Lot Dimensions: 115x186x71x208 Utilities On Site: None

Waterfront Details: Navigable, No Fixed Bridges, Ocean Access, River

Front Exp: Southeast

Lot Description: 1/4 to 1/2 Acre Ground Cover: Other