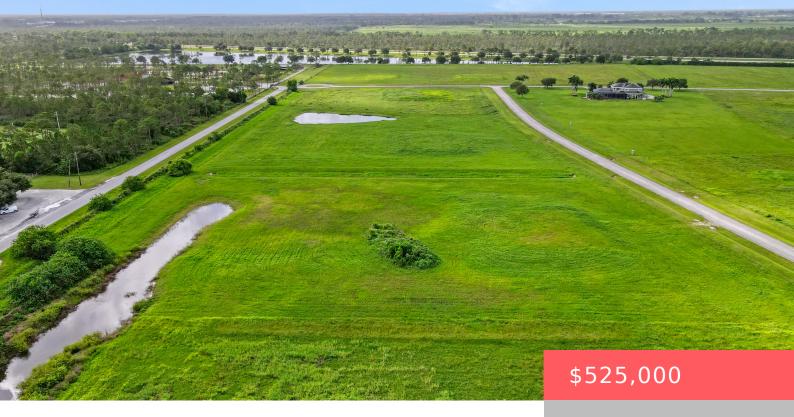

## 2805 SW STONEYBROOK WAY, PALM CITY, FL 34990, USA

https://comwire.com

New on the market 5 acre Lot in this exclusive lot gated community of Meadow Run. Land has an additional 100 loads of fill installed in building pad valued at \$75,000. Pristine location with paved roads, few miles from I95 and the Turnpike. This community in the heart of Martin County already has several high <u>+ Read More</u> Active

## Site Details

Acres: 5.00 Improvements: Cleared Front Exp: North Roads: Paved Lot SqFt: 217243.00 Utilities On Site: Underground Lot Description: 5 to 10 Acres Ground Cover: Grassed