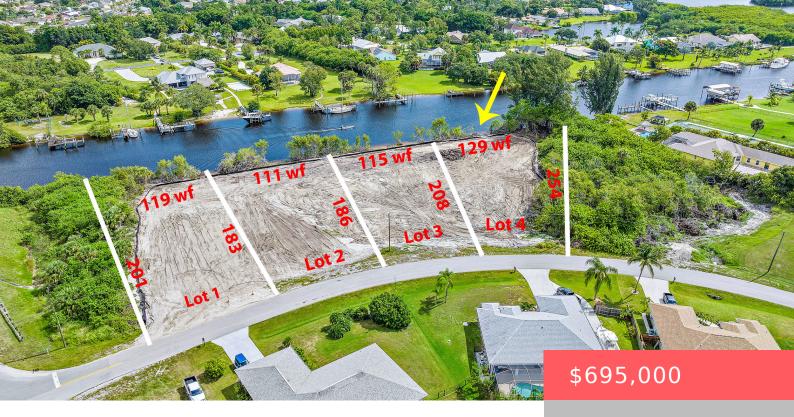

# 2807 SE PERU ST, PORT ST. LUCIE, FL 34984, USA

https://comwire.com

Cleared, filled and ready to build, Lot 4 of 4 lots on Peru, one of the nicest streets in South Bend. Deep water, no fixed bridges to inlet, an perfect spot on the North Fork of the St Lucie River. Just a short hop to some of the area's finest dock n' dine venues. Active

#### **Site Details**

Acres: 0.50 Lot SqFt: 21780.00

**Lot Frontage:** 71.00 **Lot Dimensions:** 129x208x71x254

Improvements: Filled Utilities On Site: None

Waterfront Details: Intracoastal, Navigable, No

Fixed Bridges, Ocean Access, River

Front Exp: Southeast View: Intracoastal, River

**Lot Description:** 1/2 to < 1 Acre,1/4 to **Roads:** City/County Maint.

1/2 Acre,Flood Zone,West of US-1

**Ground Cover:** Other **Soil Type:** Dirt,Sand