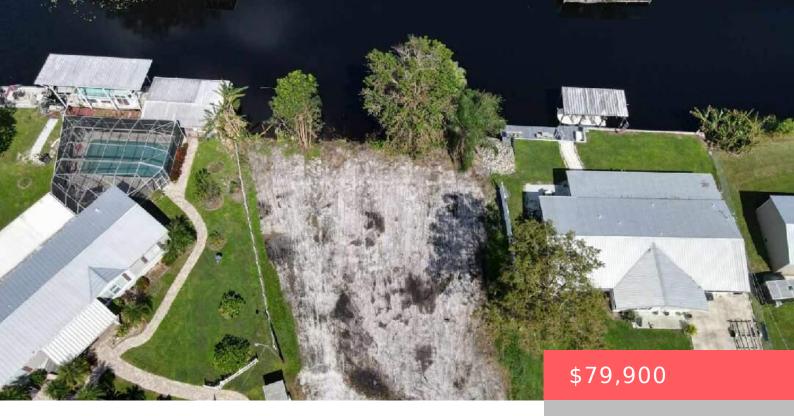

### 2815 20TH COURT, OKEECHOBEE, FL, 34974

https://comwire.com

Lake access!!! Fisherman's dream, this lot is on a wide, deep canal with no low bridges to taylor creek. This lot has 100+ feet of waterfront, perfect for your new boat dock. City water and No HOA. This area also allows manufactured homes. Priced to sell, enjoy your days fishing!!!

### **Site Details**

Lot SqFt: 9147.00 Improvements: Cleared

Utilities On Site: Public Water Front Exp: South

**Lot Description:** < 1/4 Acre, Paved Road **Roads:** County Road, Paved

**Ground Cover:** Other