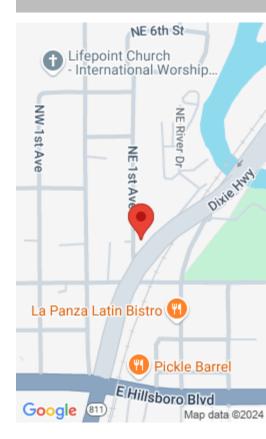

# 284 SW 1ST CT, DEERFIELD BEACH, FL 33441, USA

https://comwire.com

0.20 Acres Point Lot underneath the Dixie Highway flyover bridge. Great opportunity that comes with Plans and Environmental reports to construct a small (2240 sq. ft.) Warehouse/flex/office for Marine or Auto storage or combinational uses. Many other uses are possible and timing is great for other ideas, like convenience store, repair shops, office spaces, houses + Read More