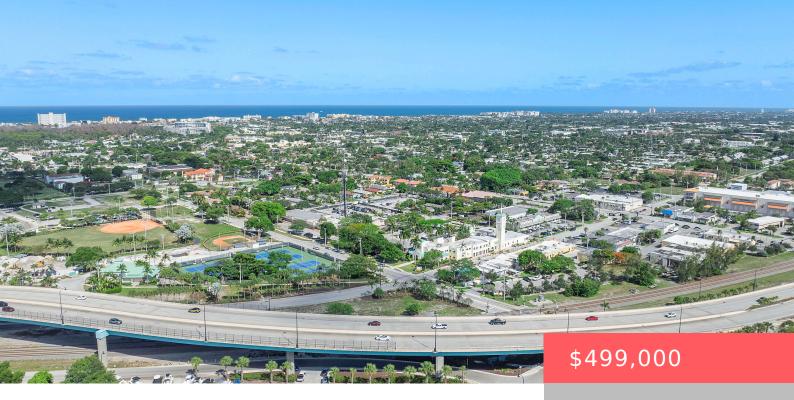

# 284 SW 1ST CT, DEERFIELD BEACH, FL 33441, USA

https://comwire.com

0.20 Acres Point Lot underneath the Dixie Highway flyover bridge. Great opportunity that comes with Plans and Environmental reports to construct a small (2240 sq. ft.) Warehouse/flex/office for Marine or Auto storage or combinational uses. Many other uses are possible and timing is great for other ideas, like convenience store, repair shops, office spaces, houses + Read More