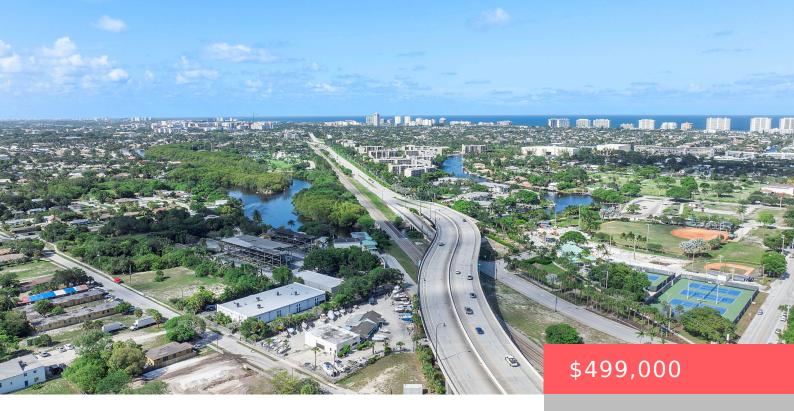

## 281 NW 1ST AVE, DEERFIELD BEACH, FL 33441, USA

https://comwire.com

0.20 Acres Point Lot underneath the Dixie Highway flyover bridge. Great opportunity that comes with Plans and Environmental reports to construct a small (2240 sq. ft.) Warehouse/flex/office for Marine or Auto storage or combinational uses. Many other uses are possible and timing is great for other ideas, like convenience store, repair shops, office spaces, houses + Read More