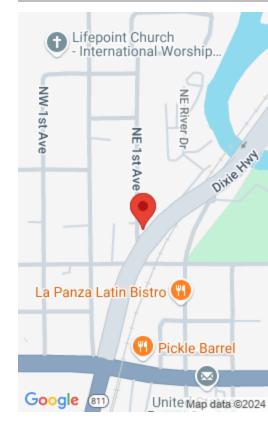

## 281 NW 1ST AVE, DEERFIELD BEACH, FL 33441, USA

https://comwire.com

0.20 Acres Point Lot underneath the Dixie Highway flyover bridge. Great opportunity that comes with Plans and Environmental reports to construct a small (2240 sq. ft.) Warehouse/flex/office for Marine or Auto storage or combinational uses. Many other uses are possible and timing is great for other ideas, like convenience store, repair shops, office spaces, houses + Read More