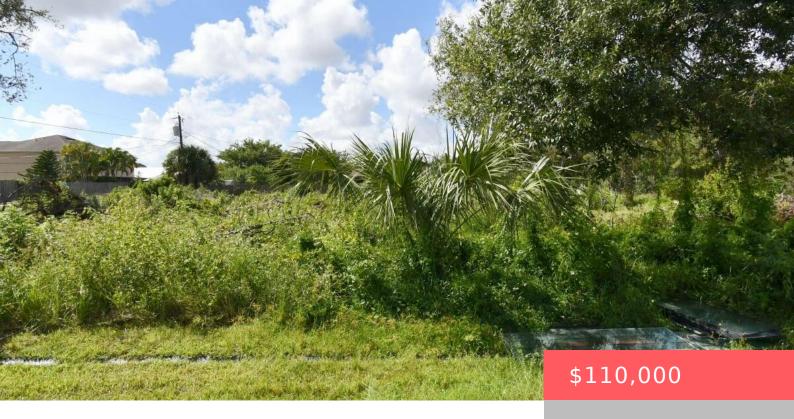

# 282 EWING AVENUE, PORT SAINT LUCIE, FL, 34953

https://comwire.com

Best of all. Corner oversize lot! Partially treed/uncleared 0.34 acres lot measuring 120×125 totaling 15,000 sq feet vacant land.Great opportunities build to suit your needs!Builders/investors/private owners -this is it!Zoning Residential – 2 story single family home.Popular fast blooming area of Port St Lucie. Close to Tradition & beaches, Indian lagoon inlet.

#### **Site Details**

**Acres:** 0.34 **Lot SqFt:** 14810.00

**Lot Frontage:** 120.00 **Lot Dimensions:** 120x125

Improvements: None Utilities On Site: Public Water

Front Exp: North Lot Description: 1/2 to < 1 Acre,1/4 to 1/2 Acre,Corner

Lot, Public Road, Treed Lot, West of US-1

Roads: City/County Maint., Public Ground Cover: Brush, Grassed