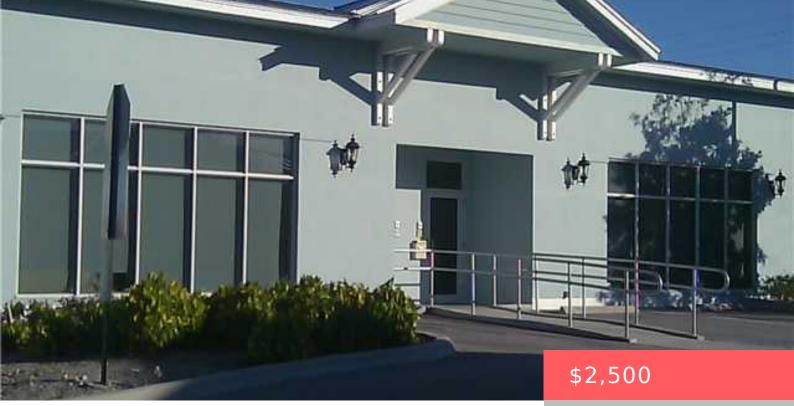

## 280-282 W HILLSBORO BLVD, DEERFIELD BEACH, FL 33441, USA

https://comwire.com

• Active

• 1200.00 sq ft

## Basics

Year built: 2007 Listing Office Id: 607075 Building size (SF): 1200.00 sq ft For Sale: No Listing Office Name: Meyers Properties Status: Active Date added: Added 2 months ago Lot size: 0.04 sq ft For Lease: Yes

## **Building Details**

| Type: Office           | Building Type: Commercial, Office Space, Office/Professional, Retail |
|------------------------|----------------------------------------------------------------------|
| <b>Stories:</b> 1.0    | Heating: Central                                                     |
| Construction: CBS      | Floor covering: Marble                                               |
| Roof: Metal            | Real Estate Taxes: \$0                                               |
| <b>Tax Year:</b> 2023  | Cooling: Central                                                     |
| Docs Available: Survey | Info Available: Drawings                                             |