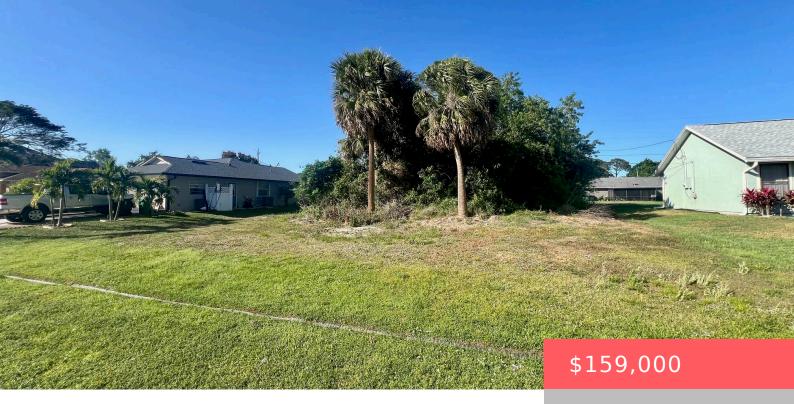

### 2826 SOUTH CALABRIA CIRCLE, PORT SAINT LUCIE, FL, 34953

https://comwire.com

Nice building lot in highly desirable area of Port St. Lucie. No HOA or time frame to build-last lot available to build on in the neighborhood!

# Site Details

Acres: 0.23 Lot Frontage: 80.00 Improvements: None Front Exp: Southwest Roads: City/County Maint.,Paved,Public HOA Fee/Month: \$0 Lot SqFt: 10000.00 Lot Dimensions: 80 X 125 Utilities On Site: None Lot Description: Paved Road Ground Cover: Other