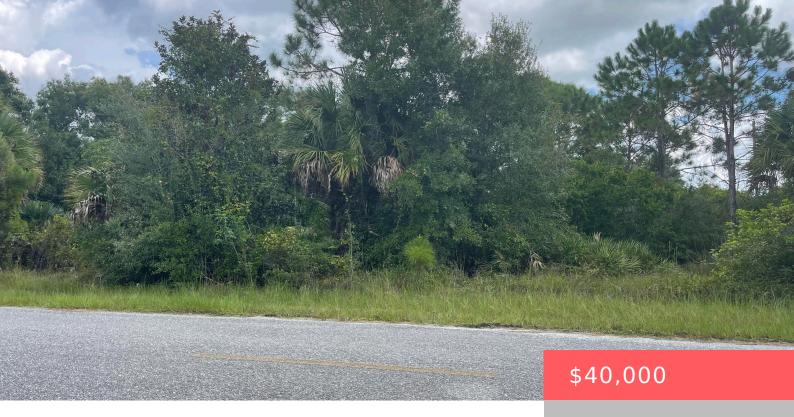

# 2828 NW 34TH AVE, OKEECHOBEE, FL 34972, USA

https://comwire.com

\*BASSWOOD LOT\* No HOA, Quiet Neighborhood with Sidewalks & Crosswalks. Conveniently located near schools, hospital & airport. Minutes from Downtown Okeechobee

### **Site Details**

**Lot SqFt:** 18751.00 **Lot Dimensions:** 150.0 ft x 125.0 ft

Improvements: None Utilities On Site: None

Front Exp: West Lot Description: 1/4 to 1/2 Acre

Roads: County Road, Paved Ground Cover: Brush, Grassed