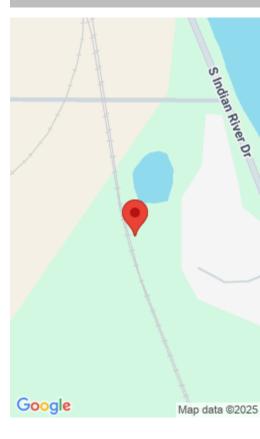

# 2829 INDIAN RIVER DRIVE, FORT PIERCE, FL, 34982

https://comwire.com

Just shy of 10 acres with clear views of the Indian River. Zoned estate and makes this one of the last sub-dividable parcels available on S Indian River Dr. Amazing property with unlimited potential. This could be an amazing family compound, or an income producing venture! Owner Financing available to qualified buyer!

#### **Site Details**

Acres: 9.78 Lot Frontage: 225.00

Waterfront Details: River

**Lot Description:** 5 to 10 Acres

**Ground Cover:** Grassed

HOA Fee/Month: \$0

Roads: Public

Utilities On Site: None