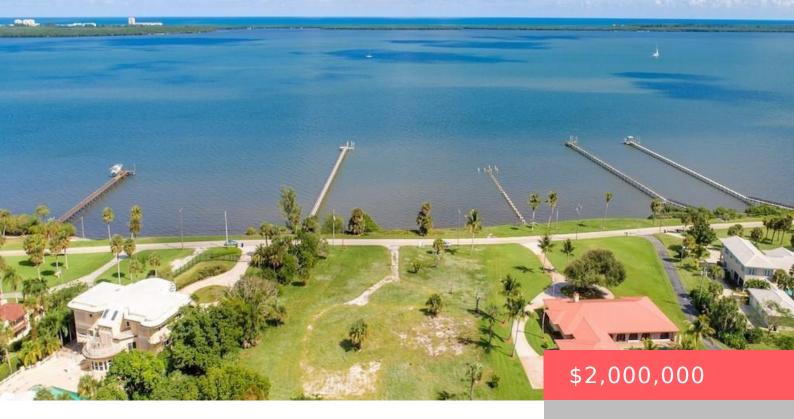

# 2829 INDIAN RIVER DRIVE, FORT PIERCE, FL, 34982

https://comwire.com

Just shy of 10 acres with clear views of the Indian River. Zoned estate and makes this one of the last sub-dividable parcels available on S Indian River Dr. Amazing property with unlimited potential. This could be an amazing family compound, or an income producing venture! Owner Financing available to qualified buyer!

#### **Site Details**

Acres: 9.78 Lot Frontage: 225.00

Waterfront Details: River

**Lot Description:** 5 to 10 Acres

**Ground Cover:** Grassed

HOA Fee/Month: \$0

Roads: Public

Utilities On Site: None