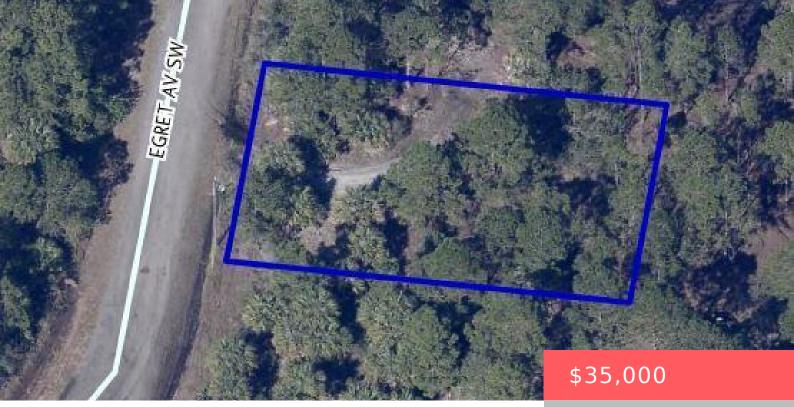

# 2865 EGRET AVE, PALM BAY, FL 32908, USA https://comwire.com

Embrace the vibrant potential of Palm Bay living with this prime .23-acre residential lot nestled within the thriving Port Malabar subdivision. Positioned in a rapidly developing area, this parcel offers a unique opportunity to build your dream home or investment property. With the added convenience of a paved road, access is seamless, ensuring ease of <u>+ Read More</u>

### Site Details

Lot SqFt: 10019.00 Utilities On Site: None Lot Description: < 1/4 Acre Roads: Dirt Special Info: Platted Improvements: None Front Exp: West Subdiv Info: None Ground Cover: Other