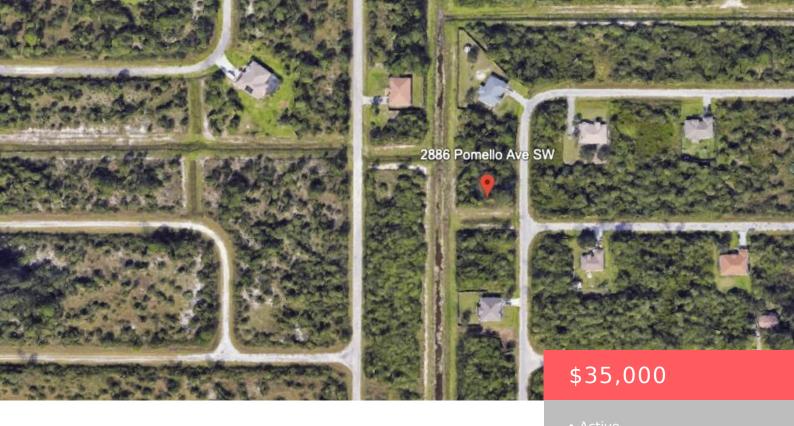

# 2886 POMELLO AVENUE, PALM BAY, FL, 32908

https://comwire.com

This buildable lot is located in the rapidly growing county of Brevard, Florida, offering you the perfect foundation for your new home. With easy access to major highways, schools, shopping, and recreational areas, this lot is a blank canvas-whether you're planning a custom home, an investment property, or a quiet retreat, this property offers the

### **Basics**

Status: Active Listing Office Id: 276655014

**Date added:** Added 5 hours ago **Est. Taxes:** \$391.50

For Sale: No For Lease: No

**Listing Office Name:** Southern Key Realty

#### **Site Details**

Lot SqFt: 10019.00 Improvements: None

Utilities On Site: None Front Exp: East

**Lot Description:** < 1/4 Acre **Roads:** County Road

**Ground Cover:** Other