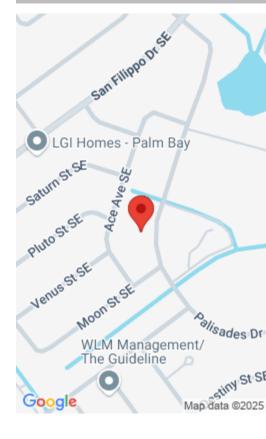

# 2888 PALISADES DRIVE, PALM BAY, FL, 32909

https://comwire.com

Oversized. Corner lot. Cul-de-sac. City water. Need we say more? This Palm Bay property checks all the boxes!! Build your dream home, invest for later, or choose from 35 floor plans if you go with our team!