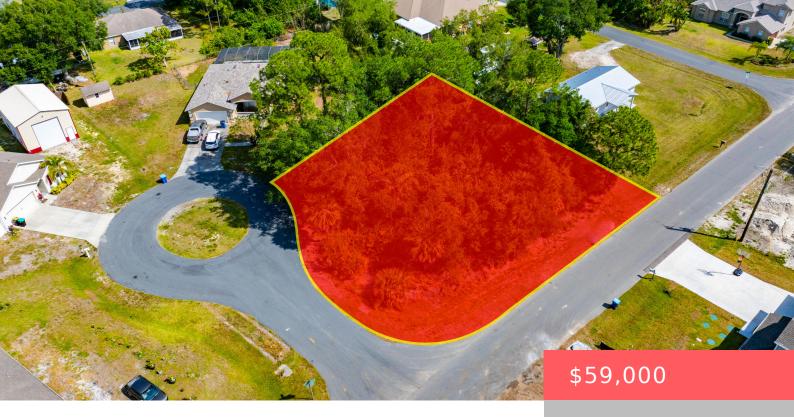

# 2888 PALISADES DRIVE, PALM BAY, FL, 32909

https://comwire.com

Oversized. Corner lot. Cul-de-sac. City water. Need we say more? This Palm Bay property checks all the boxes!! Build your dream home, invest for later, or choose from 35 floor plans if you go with our team!

### **Site Details**

**Acres:** 0.35 **Lot SqFt:** 15246.00

Improvements: None Utilities On Site: None

Front Exp: Southwest Lot Description: 1/4 to 1/2 Acre, Cul-De-Sac, Corner Lot

Roads: Public, City/County Maint. Ground Cover: Brush, Grassed