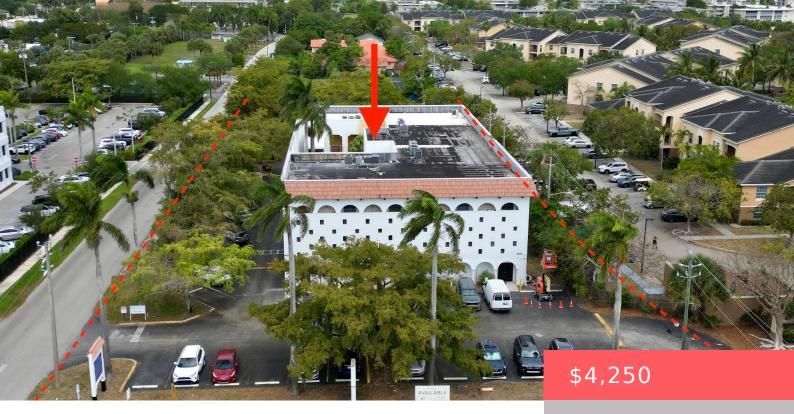

## 2889 10TH AVENUE, PALM SPRINGS, FL, 33461

https://comwire.com

Building is now WHITE – no longer yellow! Painted 04/2025! See this 1,258-square-foot medical office, thoughtfully designed to support any healthcare practice! Formerly home to a surgeon's office, the space offers a seamless layout to accommodate both staff and patients efficiently. Currently occupied by a Chiropractic/holistic medicine practitioner. The layout includes: One Main Doctor's Office

+ Read More

- Active
- 1258.00 sa ft

## **Basics**

**Comwire last checked:** 11:08 pm on June 07, **Listing updated:** May 26, 2025 at 8:01 pm

2025

**Days on Comwire:** 54 **Year built:** 1987

Status: Active Listing Office Id: 608359

**Date added:** April 14, 2025 at 7:00 am **Building size (SF): 1258.00** sq ft

**Lot size: 1.00** sq ft **For Sale:** No

For Lease: Yes Listing Office Name: Illustrated Properties

## **Building Details**

Type: Office Building Type: Commercial, Commercial Condo, Condo,

Medical, Office Space, Office/Professional

**Stories:** 3.0 **Heating:** Central

Construction: CBS, Concrete Floor covering: Carpet, Laminate

**Roof:** Comp Rolled, Roofover **Real Estate Taxes:** \$4,456.89

Tax Year: 2024 Cooling: Central

**Docs Available:** Survey **Info Available:** By-Laws & Docs