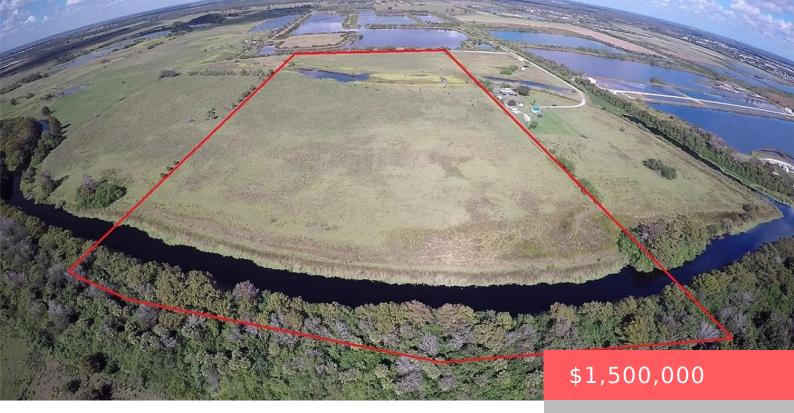

## 647G+R5 OKEECHOBEE, FL, USA

https://comwire.com

50+ acres with LAKE OKEECHOBEE access. Unique opportunity to own over 50 acres of land on Lemkin Creek, an additional 16 acres adjacent is also available along the navigable canal. Nowhere else can you find this amount of acreage with Lake Okeechobee access in the county. This land has a legacy of family ownership for + Read More • Active

## Site Details

Improvements: Pasture Waterfront Details: Creek,Interior Canal View: Canal Roads: No Access Road Utilities On Site: None Front Exp: North Lot Description: 26 to 50 Acres Ground Cover: Grassed,Other