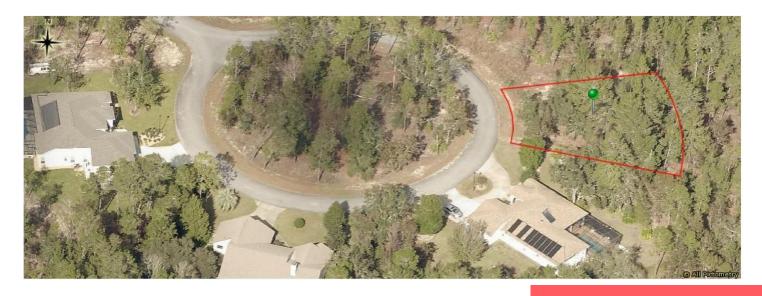

# 29 AGERATUM CT, HOMOSASSA, FL 34446, USA

https://comwire.com

Oak Village of Sugarmill Woods is a Deed Restricted Community within the Sugarmill Woods (SMW) community. Build your dream home on this .28 acre cul de sac home site. Suncoast Parkway extension in progress. Conveniently located within an hour of Tampa and Tampa airport.

#### **Site Details**

**Acres:** 0.28 **Lot SqFt:** 12000.00

Improvements: None Utilities On Site: None

Front Exp: West View: Garden

**Lot Description:** 1/4 to 1/2 Acre **Roads:** Private Road, County Road