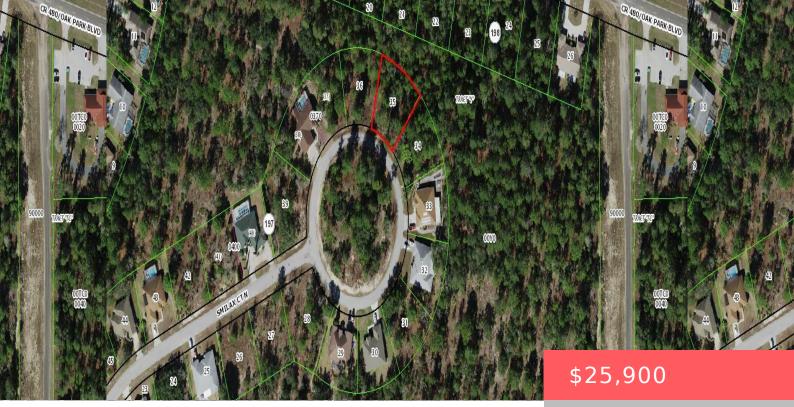

## 29 SMILAX CT N, HOMOSASSA, FL 34446, USA

https://comwire.com

Build a brand new home this oversized .28 acre cul de sac home site in Sugarmill Woods Oak Village. Oak Village of Sugarmill Woods is a deed restricted community within Sugarmill Woods. Suncoast Parkway extension in progress. Conveniently located within an hour of Tampa and the Tampa airport.

## Site Details

Acres: 0.28 Lot Dimensions: 71.0 ft x 120.0 ft Utilities On Site: None View: Garden Roads: City/County Maint.,County Road Special Info: Deed Restrictions,Platted

Lot SqFt: 12001.00 Improvements: None Front Exp: South Lot Description: 1/4 to 1/2 Acre Ground Cover: Other HOA Fee/Month: \$12.92