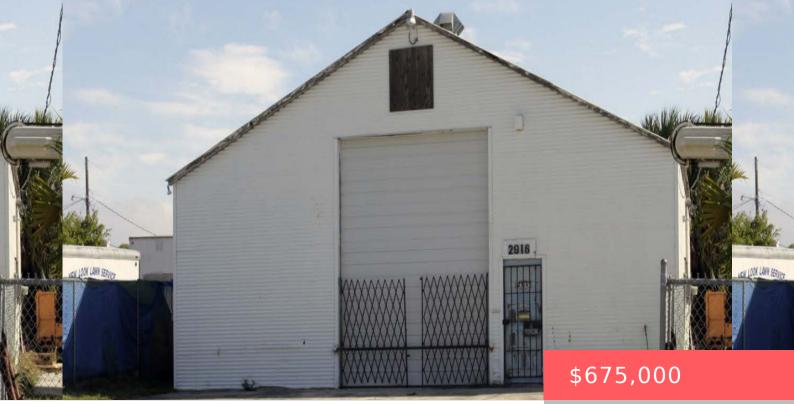

### 2916 TAMARIND AVENUE, WEST PALM BEACH, FL, 33407

https://comwire.com

Spacious multi purpose property with about 2000 sqft. Adjoining private parking lot. Available for sale or lease.

## Basics

Listing updated: June 05, 2025 at 8:01 pmDays on Comwire: 1Year built: 1963Status: ActiveListing Office Id: 260031661Date added: June 05, 2025 at 5:28 pmBuilding size (SF): 2000.00 sq ftLot size: 0.40 sq ftFor Sale: YesFor Lease: NoListing Office Name: Dalton Wade Inc

# **Building Details**

| Type: Industrial              | Building Type: Commercial, Industrial, Warehouse |
|-------------------------------|--------------------------------------------------|
| Stories: 1.0                  | Heating: Central                                 |
| Floor covering: Concrete      | Roof: Metal, Other                               |
| Real Estate Taxes: \$6,734.68 | <b>Tax Year:</b> 2024                            |
| Cooling: Central              | Docs Available: Previous Title                   |
| Info Available: Deed, Photos  |                                                  |